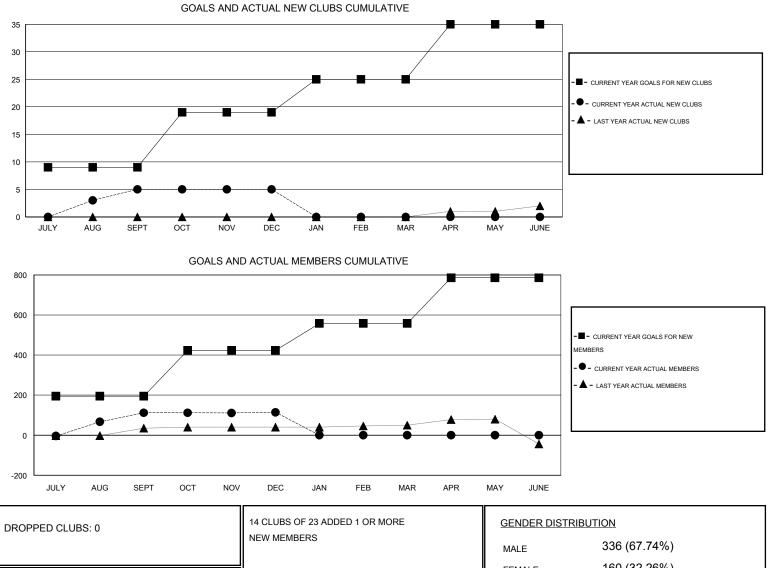

## LOCATION PAKISTAN

|               |                  | Clubs             |                  |                  | Members               |                    |                                     |                    |                  |  |
|---------------|------------------|-------------------|------------------|------------------|-----------------------|--------------------|-------------------------------------|--------------------|------------------|--|
|               | RESU             | LTS FOR 2014-2015 |                  |                  | RESULTS FOR 2014-2015 |                    |                                     |                    |                  |  |
| QUARTER       | NEW CLUB<br>GOAL | NEW CLUBS         | DROPPED<br>CLUBS | NET<br>GAIN/LOSS | QUARTER               | NEW MEMBER<br>GOAL | CHARTER AND<br>NEW MEMBERS<br>ADDED | DROPPED<br>MEMBERS | NET<br>GAIN/LOSS |  |
| JULY/AUG/SEPT | 9                | 5                 | 0                | 5                | JULY/AUG/SEPT         | 195                | 121                                 | 9                  | 112              |  |
| OCT/NOV/DEC   | 10               | 0                 | 0                | 0                | OCT/NOV/DEC           | 228                | 7                                   | 5                  | 2                |  |
| JAN/FEB/MAR   | 6                | 0                 | 0                | 0                | JAN/FEB/MAR           | 135                | 0                                   | 0                  | 0                |  |
| APR/MAY/JUNE  | 10               | 0                 | 0                | 0                | APR/MAY/JUNE          | 228                | 0                                   | 0                  | 0                |  |